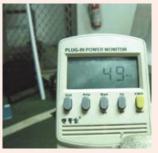

| Brightness         |         | Power Consumption |     |
|--------------------|---------|-------------------|-----|
| Florescent<br>Lamp |         |                   |     |
| 115 lux            | 168 lux | 49W               | 19W |