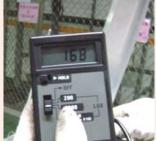

| Brightness         |         | Power Consumption |     |
|--------------------|---------|-------------------|-----|
| Florescent<br>Lamp |         |                   |     |
| 115 lux            | 168 lux | 49W               | 19W |

## Brightness UP: 56%

- Premium quality LED modules.
- Reliable LED drivers that protect against overheating.
- Installed by Licensed Electrical and BCA registered contractors.
- Full financing and installment can be fully covered by electricity bill savings.