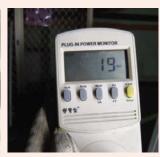

| Brightness         |         | Power Consumption |     |
|--------------------|---------|-------------------|-----|
| Florescent<br>Lamp |         |                   |     |
| 115 lux            | 168 lux | 49W               | 19W |