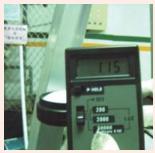

| Brightness         |         | Power Consumption |     |
|--------------------|---------|-------------------|-----|
| Florescent<br>Lamp |         |                   |     |
| 115 lux            | 168 lux | 49W               | 19W |

## Brightness UP: 56%

- Premium quality LED modules.
- Reliable LED drivers that protect against overheating.
- Installed by Licensed Electrical and BCA registered contractors.
- Full financing and installment can be fully covered by electricity bill savings.